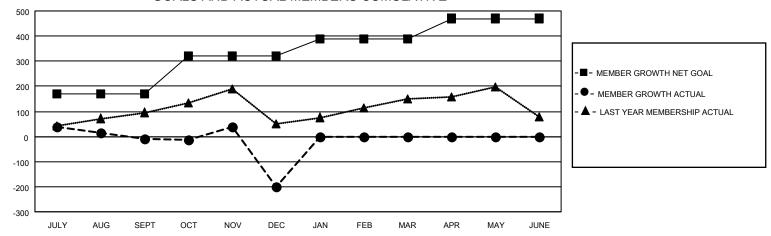

#### GOALS AND ACTUAL MEMBERS CUMULATIVE

| DROPPED CLUBS: 13 |     | 49 CLUBS OF 91 ADDED 1 OR<br>MORE NEW MEMBERS | GENDER DISTRIBUTION                 |              |  |
|-------------------|-----|-----------------------------------------------|-------------------------------------|--------------|--|
|                   |     | MONE NEW MEMBERS                              | MALE 1,162 (55.49%                  |              |  |
|                   |     |                                               | FEMALE                              | 932 (44.51%) |  |
| DROPPED MEMBERS   |     |                                               | NON BINARY                          | 0 (0.00%)    |  |
|                   |     |                                               | PREFER NOT TO ANSWER 0 (0.00%)      |              |  |
| DECEASED          | 7   |                                               |                                     | ,            |  |
| CLUB CANCELLED    | 213 | CLICK HERE FOR CUMULATIVE                     | TOTAL FAMILY UNIT MEMBERS 200       |              |  |
| OTHER             | 245 | MEMBERSHIP DATA                               |                                     |              |  |
| TOTAL             | 465 |                                               | FAMILY MEMBERS PAYING HALF DUES 108 |              |  |
|                   |     |                                               |                                     |              |  |

## District 404 B2

| Clubs RESULTS FOR 2022-2023 |   |   |    | Members RESULTS FOR 2022-2023 |     |     |     |
|-----------------------------|---|---|----|-------------------------------|-----|-----|-----|
|                             |   |   |    |                               |     |     |     |
| JULY/AUG/SEPT               | 4 | 3 | 3  | JULY/AUG/SEPT                 | 170 | 122 | 119 |
| OCT/NOV/DEC                 | 3 | 3 | 10 | OCT/NOV/DEC                   | 150 | 166 | 346 |
| JAN/FEB/MAR                 | 2 | 0 | 0  | JAN/FEB/MAR                   | 70  | 0   | 0   |
| APR/MAY/JUNE                | 1 | 0 | 0  | APR/MAY/JUNE                  | 80  | 0   | 0   |