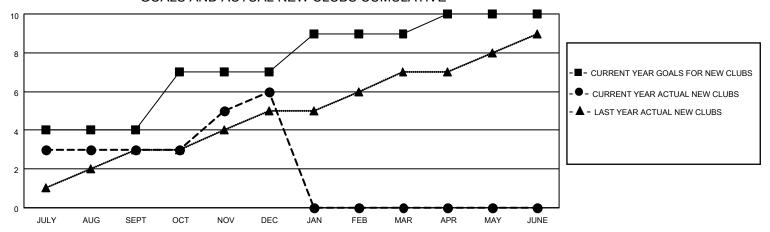

### GOALS AND ACTUAL NEW CLUBS CUMULATIVE

## District 404 B2

| Clubs RESULTS FOR 2022-2023 |   |   |    | Members RESULTS FOR 2022-2023 |     |     |     |
|-----------------------------|---|---|----|-------------------------------|-----|-----|-----|
|                             |   |   |    |                               |     |     |     |
| JULY/AUG/SEPT               | 4 | 3 | 3  | JULY/AUG/SEPT                 | 170 | 122 | 119 |
| OCT/NOV/DEC                 | 3 | 3 | 10 | OCT/NOV/DEC                   | 150 | 166 | 346 |
| JAN/FEB/MAR                 | 2 | 0 | 0  | JAN/FEB/MAR                   | 70  | 0   | 0   |
| APR/MAY/JUNE                | 1 | 0 | 0  | APR/MAY/JUNE                  | 80  | 0   | 0   |